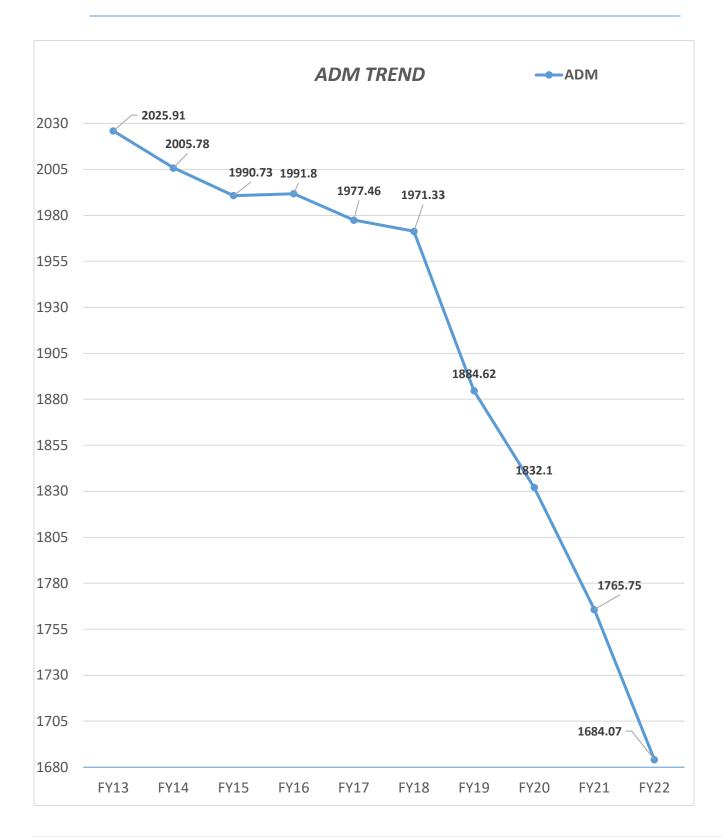

### **Average Daily Membership**

Projecting the Average Daily Membership (ADM) for the upcoming fiscal year is an extremely important part of the budget planning process. ADM dictates about 55% of the revenues received for Floyd County Public School's operational budget in any given fiscal year. Several factors go into projecting ADM. Mainly analyzing current enrollment data, historical enrollment trends and enrollment projections provided by the Virginia Department of Education. Each fiscal year, state funding is finalized based on ADM as of March 31<sup>st</sup>.

### **ADM Historical Data**

Over the past ten fiscal years, Floyd County's ADM peaked in fiscal year 2013. During the same time period, Floyd County experienced its lowest ADM in fiscal year 2022. Since fiscal year 2013, Floyd County has seen roughly a 16% drop in ADM.

| Fiscal Year | ADM     |
|-------------|---------|
| FY13        | 2025.91 |
| FY14        | 2005.78 |
| FY15        | 1990.73 |
| FY16        | 1991.80 |
| FY17        | 1977.46 |
| FY18        | 1971.33 |
| FY19        | 1884.62 |
| FY20        | 1832.10 |
| FY21        | 1765.75 |
| FY22        | 1684.07 |