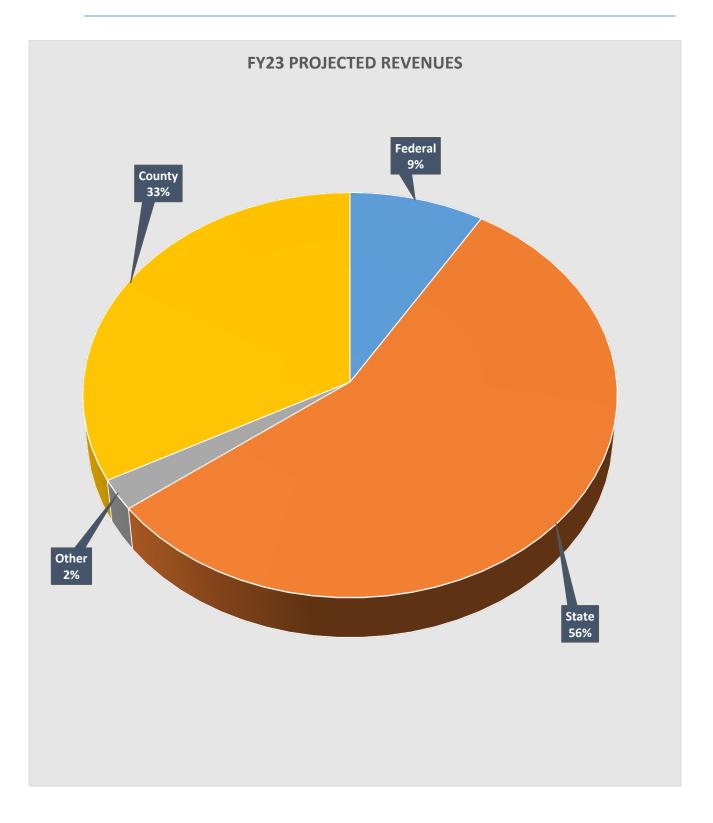

#### **FY23 Projected Revenues**

Floyd County Public Schools receives revenues from three primary sources: State, Federal and Local Funds. A small portion of other revenue is received from sources such as Facility Rentals, Rebates & Refunds, Transportation of Pupils, etc.

### FY23 Revenue Projection Snapshot

| Revenue by Source      | FY23 Proposed Budget | FY22 Adopted Budget |
|------------------------|----------------------|---------------------|
| Federal Funds          | \$2,187,332.40       | \$2,056,777.00      |
| State Funds            | \$14,107,444.61      | \$13,367,350.00     |
| Other Funds            | \$621,456.26         | \$623,734.00        |
| County-Operational     | \$7,608,500.00       | \$7,504,080.00      |
| County-Capital Outlay  | \$0.00               | \$0.00              |
| County-Debt Service    | \$663,000.29         | \$681,000.00        |
| County-Capital Improve | \$0.00               | \$0.00              |
| Total Revenue Budget   | \$25,187,733.56      | \$24,232,941.00     |