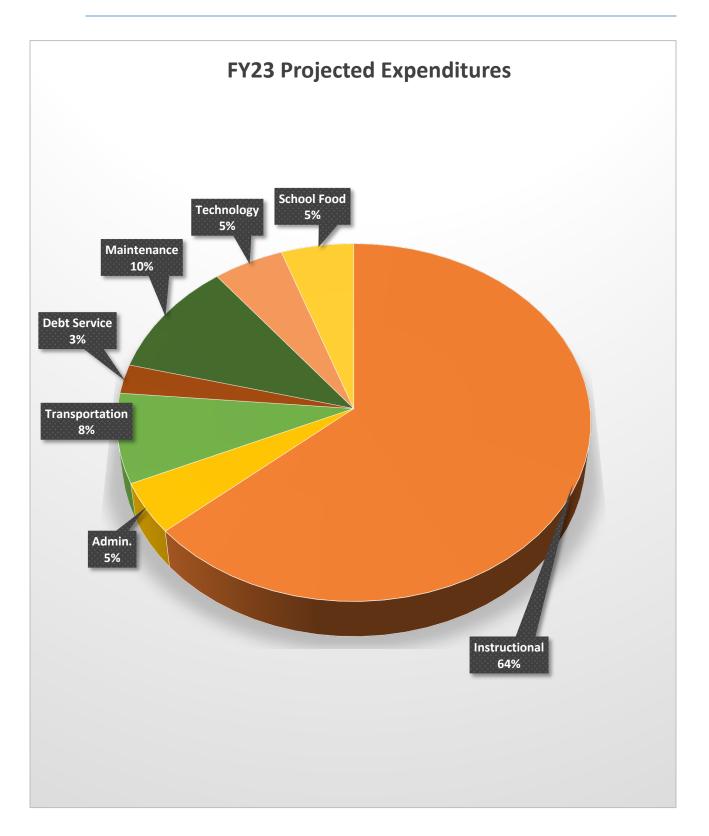

### **FY23 Projected Expenditures**

Floyd County Public Schools uses projected revenues to offset the projected expenditures needed to operate the school division in a given fiscal year. Floyd County Public Schools' expenditures are divided into eight major categories: Instructional, Administration
Attendance & Health, Transportation, Debt Services, Facilities, Operation & Maintenance, Technology and School Food.

| Expenditure by Category            | FY23 Proposed Budget | FY22 Adopted Budget |
|------------------------------------|----------------------|---------------------|
| Instructional                      | \$16,032,086.05      | \$15,532,158.00     |
| Admin. Attend. & Health            | \$1,169,626.87       | \$1,018,107.00      |
| Transportation                     | \$2,038,947.15       | \$1,858,862.00      |
| Debt Service                       | \$663,000.29         | \$681,000.00        |
| Facilities                         | \$0.00               | \$0.00              |
| <b>Operation &amp; Maintenance</b> | \$2,630,445.58       | \$2,566,419.00      |
| Technology                         | \$1,310,297.62       | \$1,234,428.00      |
| School Food                        | \$1,343,330.00       | \$1,341,967.00      |
| Total Expenditure Budget           | \$25,187,733.56      | \$24,232,941.00     |