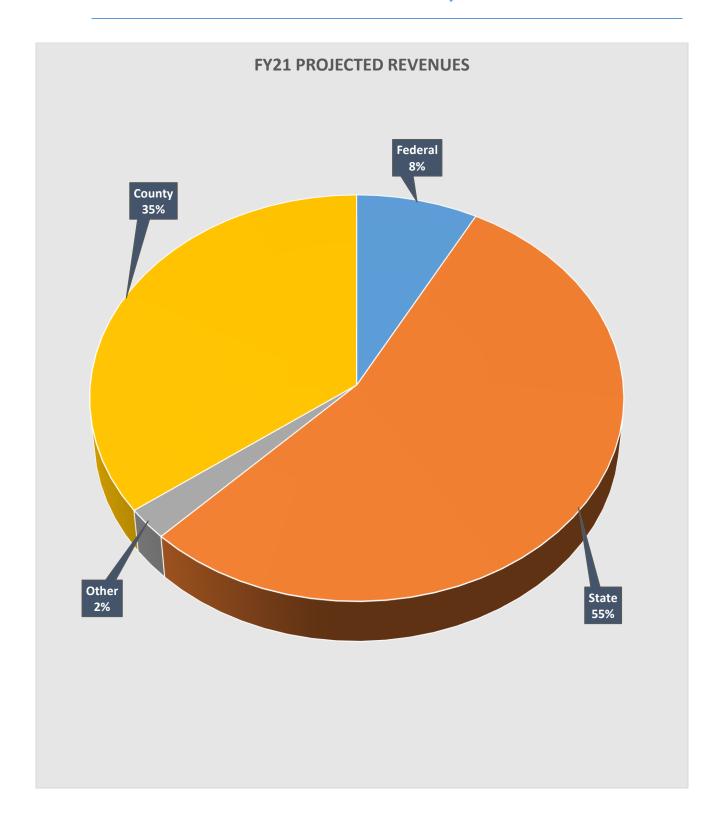

## **FY21 Projected Revenues**

Floyd County Public Schools receives revenues from three primary sources: State, Federal and Local Funds. A small portion of other revenue is received from sources such as Facility

Rentals, Rebates & Refunds, Transportation of Pupils, etc.

## **FY21** Revenue Projection Snapshot

| Revenue by Source           | FY21 Adopted Budget | FY20 Adopted Budget |
|-----------------------------|---------------------|---------------------|
| Federal Funds               | \$1,868,758.09      | \$1,713,352.00      |
| State Funds                 | \$13,012,307.33     | \$12,850,357.00     |
| Other Funds                 | \$595,066.57        | \$671,871.00        |
| County-Operational          | \$7,504,080.00      | \$7,504,080.00      |
| County-Capital Outlay       | \$0.00              | \$0.00              |
| County-Debt Service         | \$889,311.12        | \$912,937.00        |
| County-Capital Improve      | \$0.00              | \$0.00              |
| <b>Total Revenue Budget</b> | \$23,869,523.11     | \$23,652,597.00     |