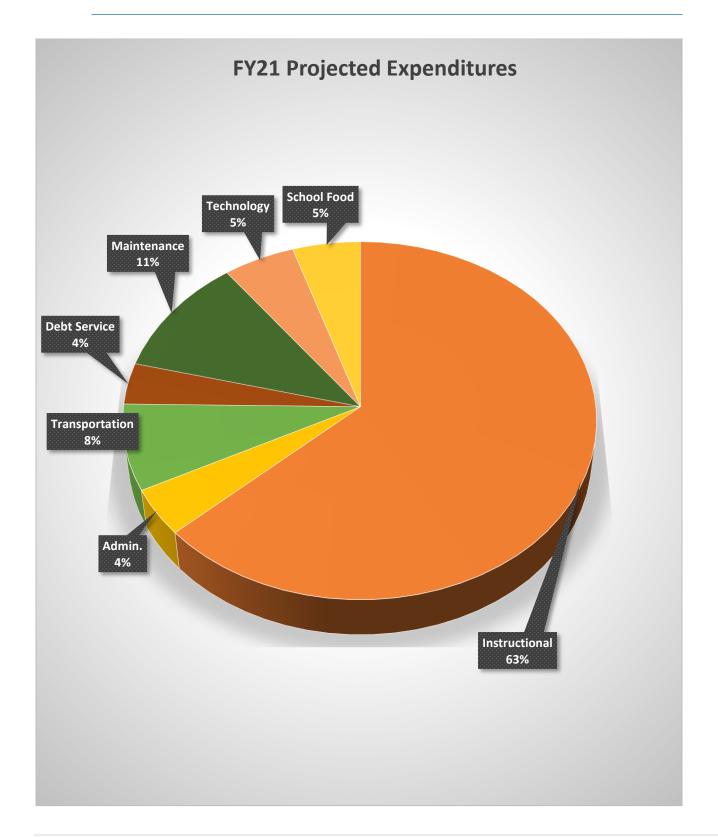

## **FY21 Projected Expenditures**

Floyd County Public Schools uses projected revenues to offset the projected expenditures needed to operate the school division in a given fiscal year. Floyd County Public Schools' expenditures are divided into eight major categories: Instructional, Administration Attendance & Health, Transportation, Debt Services, Facilities, Operation & Maintenance, Technology and School Food.

**FY21 Expenditure Projection Snapshot** 

| <b>Expenditure by Category</b>  | FY21 Adopted Budget | FY20 Adopted Budget |
|---------------------------------|---------------------|---------------------|
| Instructional                   | \$15,104,323.92     | \$14,951,518.00     |
| Admin. Attend. & Health         | \$1,007,565.29      | \$955,107.00        |
| Transportation                  | \$1,847,018.19      | \$1,851,748.00      |
| Debt Service                    | \$889,311.12        | \$912,937.00        |
| Facilities                      | \$0.00              | \$0.00              |
| Operations & Maintenance        | \$2,579,838.53      | \$2,540,716.00      |
| Technology                      | \$1,254,463.34      | \$1,274,105.00      |
| School Food                     | \$1,187,002.72      | \$1,166,465.00      |
| <b>Total Expenditure Budget</b> | \$23,869,523.11     | \$23,652,597.00     |