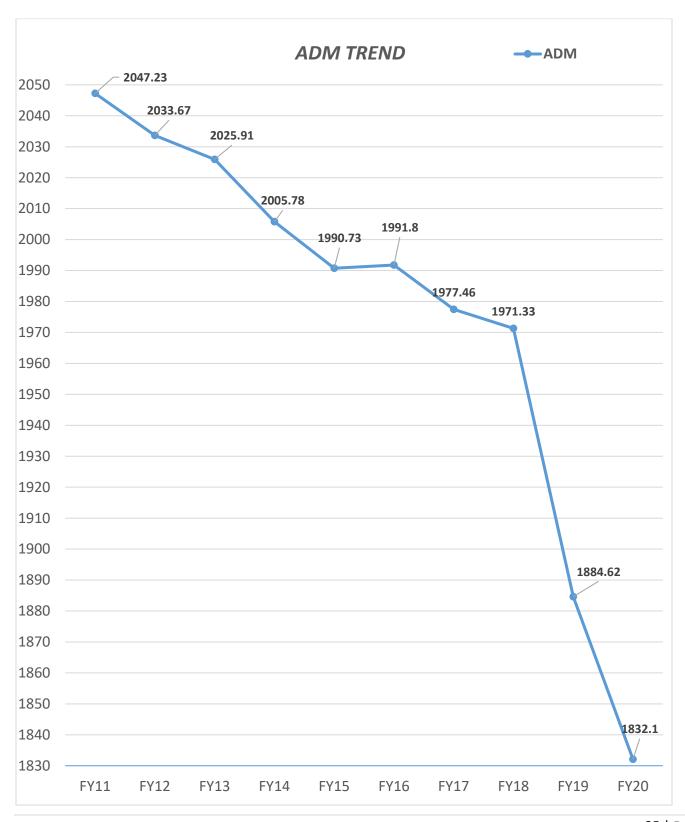

## **Average Daily Membership**

Projecting the Average Daily Membership (ADM) for the upcoming fiscal year is an extremely important part of the budget planning process. ADM dictates about 54% of the revenues received for Floyd County Public School's operational budget in any given fiscal year. Several factors go into projecting ADM. Mainly analyzing current enrollment data, historical enrollment trends and enrollment projections provided by the Virginia Department of Education. Each fiscal year, state funding is finalized based on ADM as of March 31st.

#### **ADM Historical Data**

Over the past ten fiscal years, Floyd County's ADM peaked in fiscal year 2011. During the same time period, Floyd County experienced its lowest ADM in fiscal year 2020. Since fiscal year 2011, Floyd County has seen roughly a 10% drop in ADM.

| Fiscal Year | ADM     |
|-------------|---------|
| FY11        | 2047.23 |
| FY12        | 2033.67 |
| FY13        | 2025.91 |
| FY14        | 2005.78 |
| FY15        | 1990.73 |
| FY16        | 1991.80 |
| FY17        | 1977.46 |
| FY18        | 1971.33 |
| FY19        | 1884.62 |
| FY20        | 1832.10 |