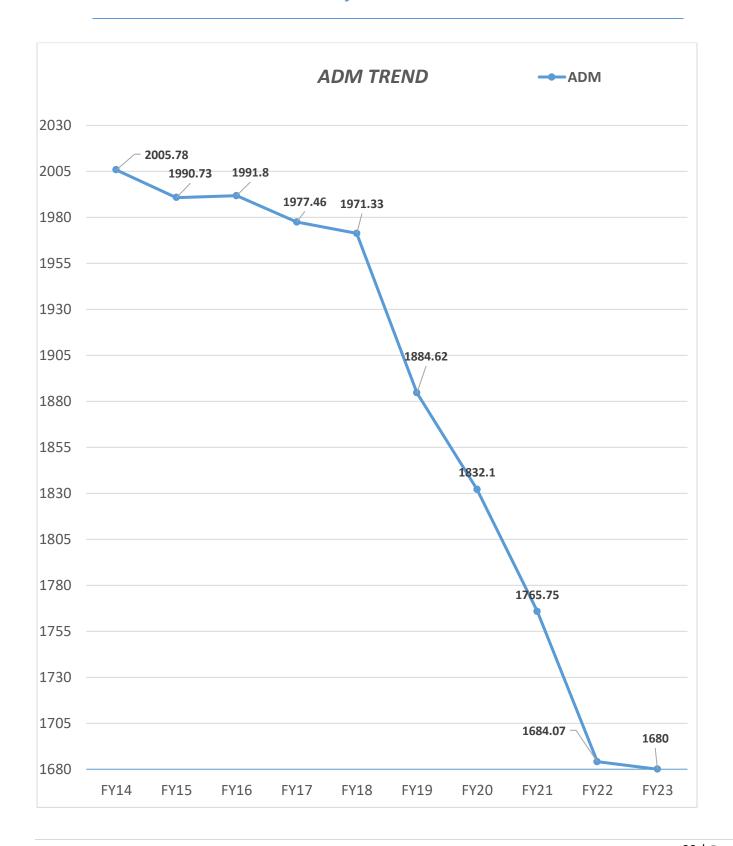

## **Average Daily Membership**

Projecting the Average Daily Membership (ADM) for the upcoming fiscal year is an extremely important part of the budget planning process. ADM dictates about 58% of the revenues received for Floyd County Public School's operational budget in any given fiscal year. Several factors go into projecting ADM. Mainly analyzing current enrollment data, historical enrollment trends and enrollment projections provided by the Virginia Department of Education. Each fiscal year, state funding is finalized based on ADM as of March 31st.

## **ADM Historical Data**

Over the past ten fiscal years, Floyd County's ADM peaked in fiscal year 2014. During the same time period, Floyd County experienced its lowest ADM in fiscal year 2023. Since fiscal year 2014, Floyd County has seen roughly a 16% drop in ADM.

| Fiscal Year | ADM     |
|-------------|---------|
| FY14        | 2005.78 |
| FY15        | 1990.73 |
| FY16        | 1991.80 |
| FY17        | 1977.46 |
| FY18        | 1971.33 |
| FY19        | 1884.62 |
| FY20        | 1832.10 |
| FY21        | 1765.75 |
| FY22        | 1684.07 |
| FY23        | 1680.00 |