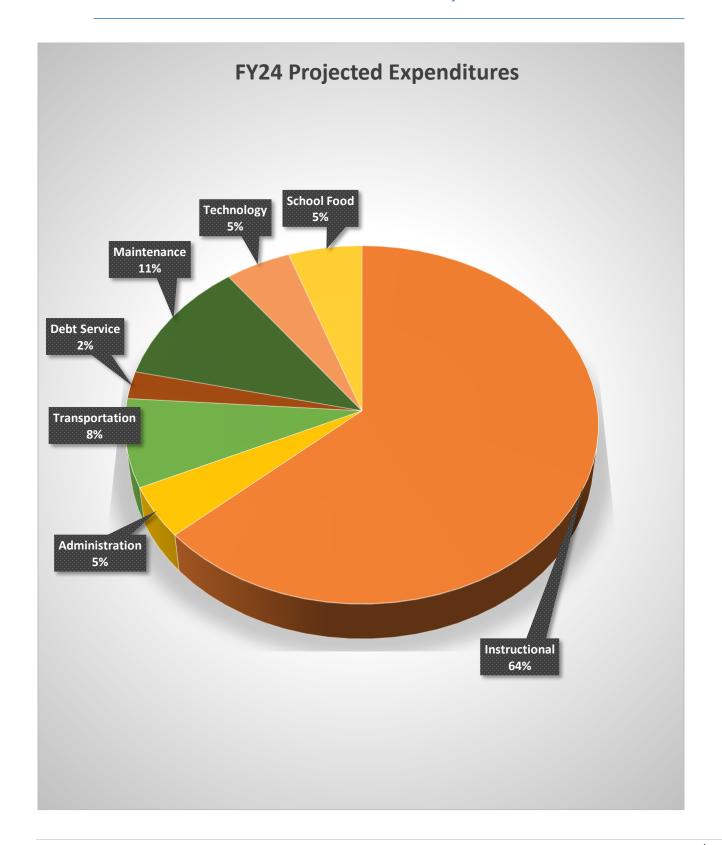

## **FY24 Projected Expenditures**

Floyd County Public Schools uses projected revenues to offset the projected expenditures needed to operate the school division in a given fiscal year. Floyd County Public Schools' expenditures are divided into eight major categories: Instructional, Administration Attendance & Health, Transportation, Debt Services, Facilities, Operation & Maintenance, Technology and School Food.

**FY24 Expenditure Projection Snapshot** 

| <b>Expenditure by Category</b>  | FY24 Proposed Budget | FY23 Adopted Budget |
|---------------------------------|----------------------|---------------------|
| Instructional                   | \$16,538,097.09      | \$16,032,086.05     |
| Admin. Attend. & Health         | \$1,211,451.43       | \$1,169,626.87      |
| Transportation                  | \$2,075,831.40       | \$2,038,947.15      |
| Debt Service                    | \$645,000.50         | \$663,000.29        |
| Facilities                      | \$0.00               | \$0.00              |
| Operation & Maintenance         | \$2,913,770.54       | \$2,630,445.58      |
| Technology                      | \$1,256,050.15       | \$1,310,297.62      |
| School Food                     | \$1,408,602.86       | \$1,343,330.00      |
| <b>Total Expenditure Budget</b> | \$26,048,803.97      | \$25,187,733.56     |