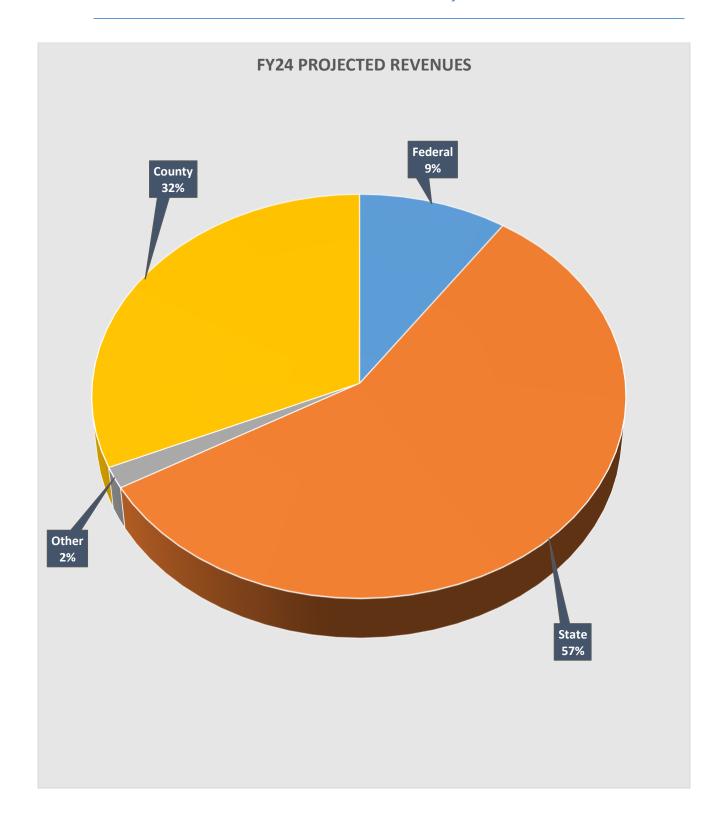

## **FY24 Projected Revenues**

Floyd County Public Schools receives revenues from three primary sources: State, Federal and Local Funds. A small portion of other revenue is received from sources such as Facility

Rentals, Rebates & Refunds, Transportation of Pupils, etc.

## **FY24** Revenue Projection Snapshot

| Revenue by Source           | FY24 Proposed Budget | FY23 Adopted Budget |
|-----------------------------|----------------------|---------------------|
| Federal Funds               | \$2,484,895.27       | \$2,187,332.40      |
| State Funds                 | \$14,869,464.71      | \$14,107,444.61     |
| Other Funds                 | \$440,943.49         | \$621,456.26        |
| County-Operational          | \$7,608,500.00       | \$7,608,500.00      |
| County-Capital Outlay       | \$0.00               | \$0.00              |
| County-Debt Service         | \$645,000.50         | \$663,000.29        |
| County-Capital Improve      | \$0.00               | \$0.00              |
| <b>Total Revenue Budget</b> | \$26,048,803.97      | \$25,187,733.56     |